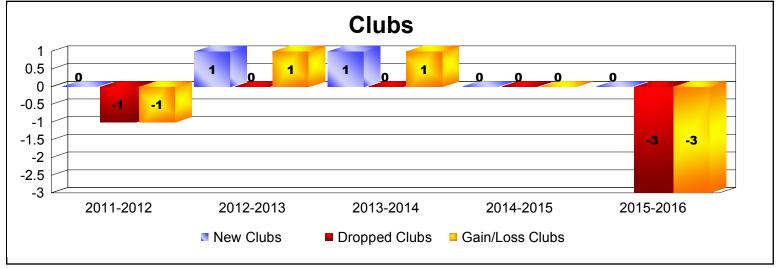

District 104B2 As of June 2016 Cumulative

| Year      | New<br>Clubs | Dropped<br>Clubs | Gain/<br>Loss<br>Clubs | New<br>Members | Charter<br>Members | Reinstate<br>Members | Transfer<br>Members | Total<br>Member<br>Added | Total<br>Members<br>Dropped | Gain/<br>Loss<br>Members |
|-----------|--------------|------------------|------------------------|----------------|--------------------|----------------------|---------------------|--------------------------|-----------------------------|--------------------------|
| 2011-2012 | 0            | -1               | -1                     | 70             | 1                  | 3                    | 5                   | 79                       | -124                        | -45                      |
| 2012-2013 | 1            | 0                | 1                      | 187            | 21                 | 27                   | 4                   | 239                      | -180                        | 59                       |
| 2013-2014 | 1            | 0                | 1                      | 143            | 36                 | 1                    | 9                   | 189                      | -178                        | 11                       |
| 2014-2015 | 0            | 0                | 0                      | 122            | 0                  | 2                    | 5                   | 129                      | -162                        | -33                      |
| 2015-2016 | 0            | -3               | -3                     | 115            | 0                  | 2                    | 7                   | 124                      | -216                        | -92                      |
| Average   | 0            | -1               | 0                      | 127            | 12                 | 7                    | 6                   | 152                      | -172                        | -20                      |