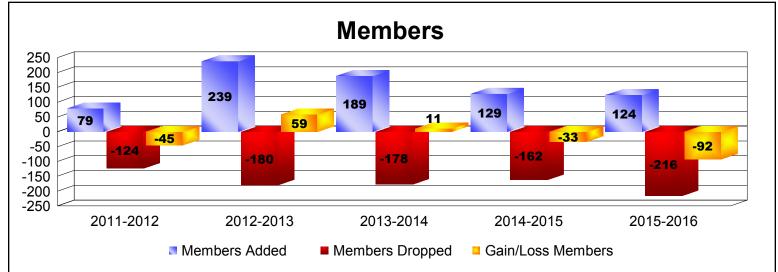

District 104B2 As of June 2016 Cumulative

| Year      | New<br>Clubs | Dropped<br>Clubs | Gain/<br>Loss<br>Clubs | New<br>Members | Charter<br>Members | Reinstate<br>Members | Transfer<br>Members | Total<br>Member<br>Added | Total<br>Members<br>Dropped | Gain/<br>Loss<br>Members |
|-----------|--------------|------------------|------------------------|----------------|--------------------|----------------------|---------------------|--------------------------|-----------------------------|--------------------------|
| 2011-2012 | 0            | -1               | -1                     | 70             | 1                  | 3                    | 5                   | 79                       | -124                        | -45                      |
| 2012-2013 | 1            | 0                | 1                      | 187            | 21                 | 27                   | 4                   | 239                      | -180                        | 59                       |
| 2013-2014 | 1            | 0                | 1                      | 143            | 36                 | 1                    | 9                   | 189                      | -178                        | 11                       |
| 2014-2015 | 0            | 0                | 0                      | 122            | 0                  | 2                    | 5                   | 129                      | -162                        | -33                      |
| 2015-2016 | 0            | -3               | -3                     | 115            | 0                  | 2                    | 7                   | 124                      | -216                        | -92                      |
| Average   | 0            | -1               | 0                      | 127            | 12                 | 7                    | 6                   | 152                      | -172                        | -20                      |